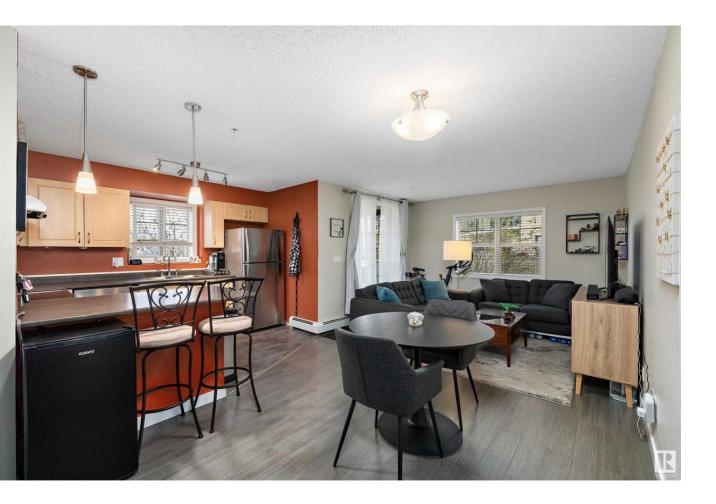

## Edmonton Alberta

Welcome to RUTHERFORD VILLAGE. 2 BEDROOM 2 BATHROOM CONDO with UNDERGROUND parking. Great location close to all amenities. UPGRADED & UPDATED including paint, flooring, appliances & bathrooms. Open concept MAIN FLOOR UNIT featuring NEWER VINYL PLANK FLOORING, NEWER STAINLESS STEEL APPLIANCES, u-shaped kitchen with tons of counter space & eating area. Living room with sliding doors provides access to the CONCRETE COVERED PATIO. Generous PRIMARY BEDROOM with walk thru closet & a 4 pc. ensuite, a 2nd bedroom, 3 pc. main bathroom & in-suite stacked washer & dryer. 1 HEATED UNDERGROUND parking stall with STORAGE SPACE completes this unit. Shows great & move in ready! You won't be disappointed. (id:6769)