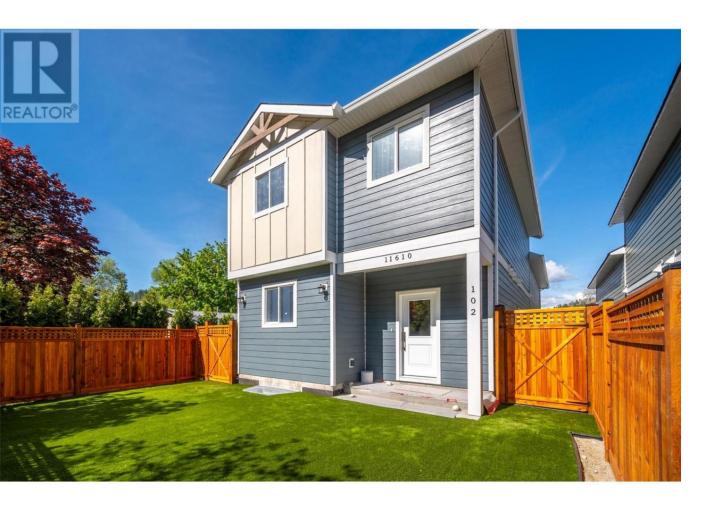

## 11610 Victoria Road 102 Summerland British Columbia

\$685,000

This brand new half duplex is walking distance to all schools in Summerland, plus the downtown core with unique shops and dining! Two storey + basement, 2,326sqft, 5 bed, 4 bath home. Best part is no strata fees and no restrictions! Main floor with open concept living room to kitchen with all new appliances, a 2pc bath, bedroom with walk-in closet, could be used as a bedroom, rec room or office space! Upstairs you will find your primary bedroom with large walk-in closet and 4pc ensuite, an additional 2 bedrooms, another 4pc bath & full laundry room! Private fenced yard with patio, synthetic turf and 2 off street parking stalls. Near Dale Meadows sports fields, close to Giants Head Mountain Park, and a short distance to all downtown Summerland has to offer! Property is completed and move in ready! Contact listing agent for more details and to book your showing! (id:6769)