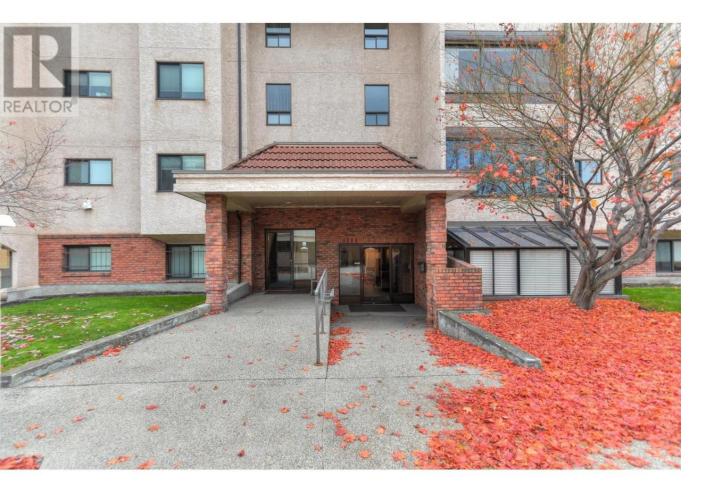

## 1229 Bernard Avenue 102 Kelowna British Columbia

\$339,900

Glenmore. These apartments rarely come up for sale in this building. Tastefully updated, 2 bedroom 2 full bathrooms ,corner unit, fully glassed in sunroom, immaculately maintained just minutes walk down Bernard to the Sails at Kelowna's waterfront and all that it has to offer. This unit is one of the few that has a ground level Solarium! Boasting many features and updates like new windows (2021), corian countertops, in kitchen and bathrooms, walkin tile shower with grab bars and seat(\$10,000) in unit laundry with brand new stacker washer and dryer , easy to clean and maintain vinyl plank and tile flooring, walk in pantry, loads of storage, new lighting, extra wide entrance foyer at 4'1", wheelchair accessible, covered parking spot, the building offers amenities such as a gym and gathering room with kitchen, strata is \$517 .This building is 55+ Pet allowed with restrictions. (id:6769)