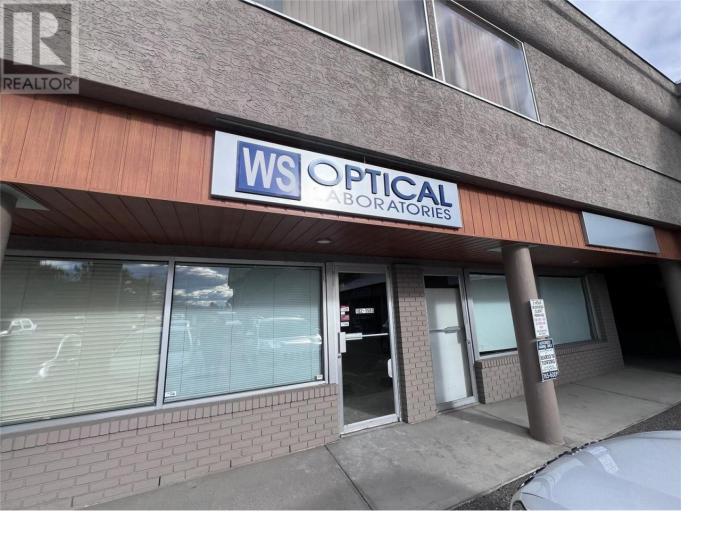

## 1593 Sutherland Avenue 102 Kelowna British Columbia

\$25

Opportunity to lease ground floor unit at Sutherland Place. Located near the Landmark District and just off Highway 97, Unit 102 at 1593 Sutherland Avenue offers 665 square feet of open space, ready for tenant improvements. The property is easily accessible off Sutherland Avenue and features plenty of customer parking and signage opportunities. Zoned UC2, allowing for a variety of retail, office and service uses. Please contact listing agent for more information. (id:6769)