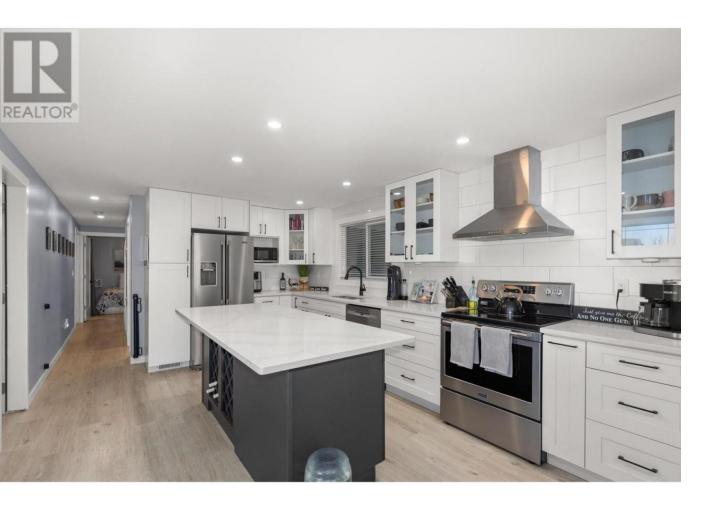

## 1860 Boucherie Road 102 Westbank British Columbia

\$344,000

Welcome to Pineridge Estates located in West Kelowna. Close to wineries, shopping, restaurants, recreation, golfing, the lake, beaches the list just goes on!! This cute home comes completely updated featuring new roof(2021)/hardie board siding/pex plumbing/newer electrical(2021)/ gas furnace and central air conditioning/gas hot water tank/ Newer cabinetry throughout (all soft close). Kitchen cabinetry includes spice drawer and garbage can pullout. Maytag kitchen appliances, quartz countertops, Samsung washer and dryer, LED lighting. Including a perfect little patio to sit and enjoy a glass of wine or cup of tea while taking in the lake view. Perfect for a first time buyer or anyone looking to downsize, this is the one for you! Pets are allowed with park approval, one dog and two cats welcome!! Book your private tour today! (id:6769)