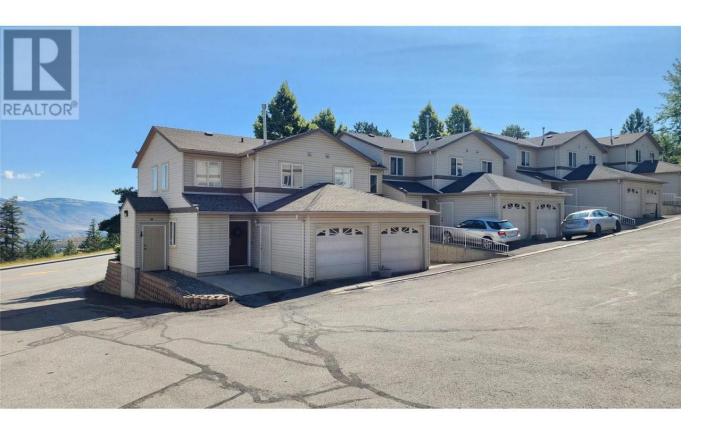

## 1990 Pacific Way 102 Kamloops British Columbia

\$429,000

Discover this charming and affordable 2 bed / 2 bath home in Pacific Ridge. Ideal for young families, independent professionals, investors, empty nesters, and their furry companions. Enjoy a carefree lifestyle in a well-managed, fully maintained strata community--just lock up and go with peace of mind. Walk in to a spacious foyer that opens to a wonderful open concept kitchen & great room. Stay comfortable year-round with central A/C in the summer and a cozy gas fireplace for winter evenings. Enjoy the convenience of five appliances and a spacious laundry area with plenty of room for wardrobe prep. Double sliding doors open to a private patio with panoramic views and pet-safe gated railing. Thoughtfully designed with a cheerful living/dining area, functional galley-style kitchen, main floor powder room, and a full bathroom upstairs. Includes a single garage plus an additional parking space. Located in the highly desirable Aberdeen Highlands, just minutes from all amenities--TRU, Canada Games Pool, Cineplex, restaurants, schools, golf courses, fitness centres, shopping, public transit, and even a nearby dog park! (id:6769)