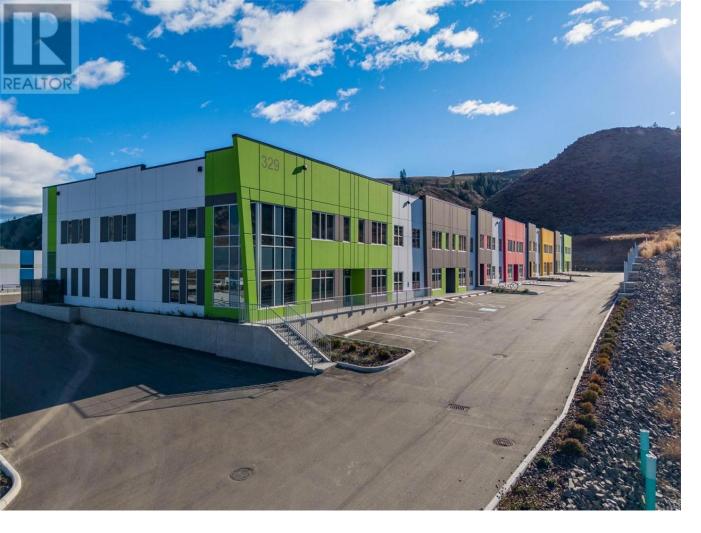

## 329 Silver Stream Road 102 Kamloops British Columbia

\$1,068,260

On behalf of Cedar Coast, JLL and BSREproudly present industrial strata units at Silver Stream Business Park. For the first time in Kamloops, industrial businesses and investors have an exclusive opportunity to lease state-of-the-art freehold industrial units ranging in size from 3,147 to 10,446 SF. Silver Stream Business Park combines thoughtful design with high- quality construction to create a new generation of industrial space not previously seen in Kamloops. Best in class specifications, including concrete tilt-up construction, 26' clear ceiling heights, grade loading, LED lighting, structural mezzanines, 3-phase power and much more. A range of unit sizes and the ability to combine units to create larger spaces create flexibility to accommodate a wide range of businesses and investors. (id:6769)