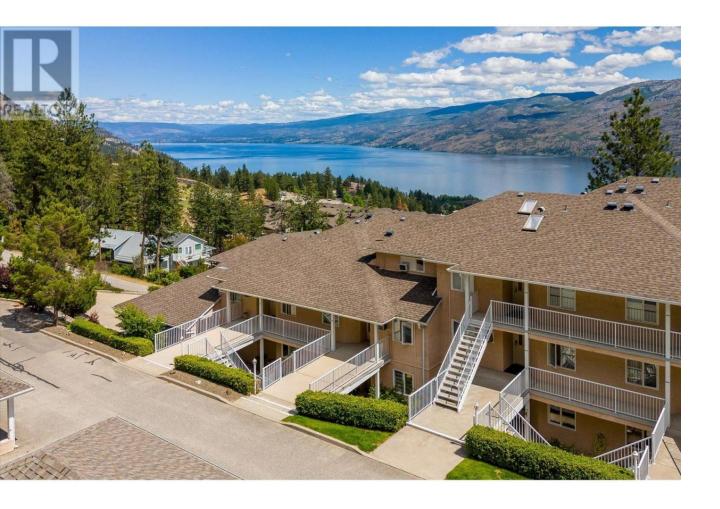

## 4630A Ponderosa Drive 102 Peachland British Columbia

\$524,800

Welcome to Chateaux on the Ridge, Peachland's premier boutique lifestyle community. Nestled just moments away from Pincushion Mountain, enjoy immediate access to hiking trails or a short drive to Hainle Vineyards Estate Winery for an afternoon tasting in the Okanagan sunshine. This 2 bed/2 bath executive townhome offers sweeping views of Lake Okanagan from an expansive covered patio. The open-concept interior seamlessly blends indoor and outdoor living, making al fresco entertaining a breeze! Extensively and tastefully updated, this townhome is perfect for all ages and stages, offering one-level living ideal for empty nesters, first-time home buyers, young families, or those seeking a lock-and-leave vacation property. On-site amenities include a clubhouse with a fitness/rec room, pool table, powder room, library, and a kitchen/lounge for private functions. Pet and rental-friendly (with restrictions), RV/boat parking, and visitor parking are also available. Located moments from Beach Ave, the vibrant heart of Peachland, where you can enjoy boutique shopping, weekly farmer's markets, first-class dining, and cafe culture. Launch your paddleboard or boat into the lake for a day of adventure on the water! Golf enthusiasts will be thrilled with the upcoming award-winning 9-hole Les Furber golf course, set to open as early as late 2025. Experience this quintessential lifestyle property firsthand-book your private showing today! (id:6769)