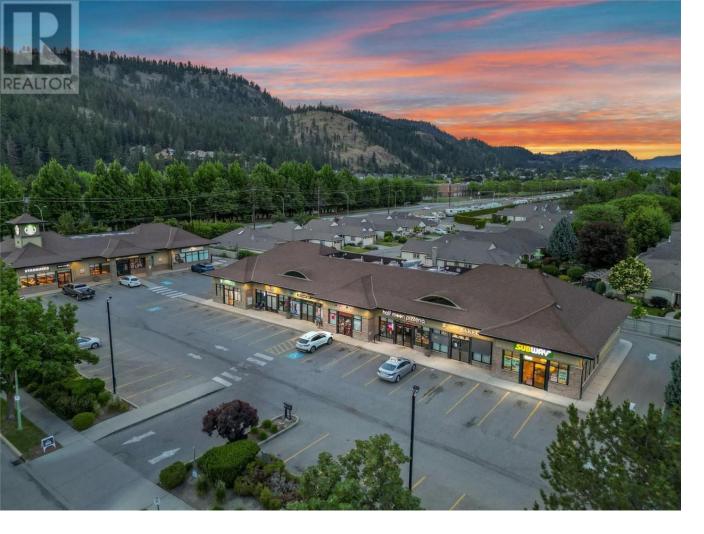

## 532 Yates Road 102 Kelowna British Columbia

\$20

A great opportunity to lease 1,140 square feet of premium retail space in the highly sought-after Sandalwood Plaza in Glenmore. This well-maintained retail center features strong foot traffic and excellent visibility, anchored by nationally recognized tenants Starbucks and Subway. Property Highlights: oZoning: C1 - Suitable for a variety of retail and commercial uses oLocation: Central Glenmore - a high-demand retail node with limited availability oTenant Mix: Anchor tenants include Starbucks and Subway. Other businesses on-site include a dentist, optometrist, bakery, and various food service establishments. oAvailability: September 1. This is an ideal location for a retail or service-based business seeking to benefit from strong co-tenancy, consistent customer traffic, and a professionally maintained setting. Don't miss out on this prime Glenmore location! (id:6769)