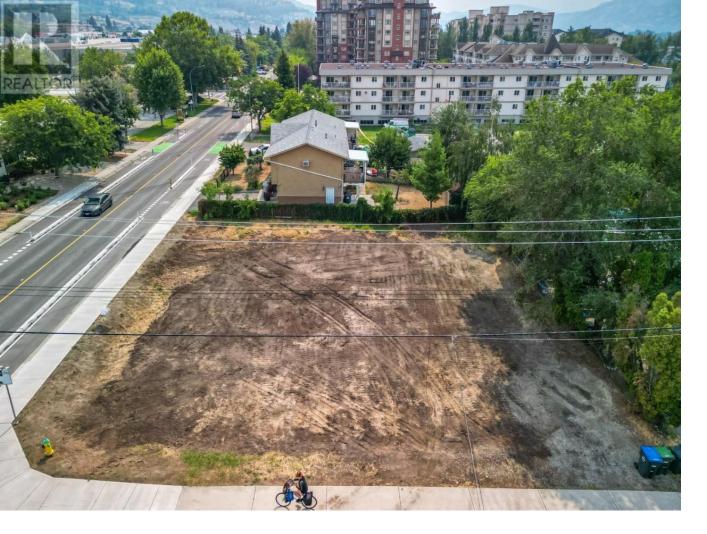

## 102 ROY Avenue Penticton British Columbia

\$750,000

ATTENTION DEVELOPERS!! This corner lot located at Roy & Atkinson in the center of Penticton is approximately 100 ft x 100ft. The 0.23 acre lot is in a great neighbourhood that is close to Cherry Lane Mall, public transit, Parkway Elementary School with restaurants and recreation just a few blocks away! All services at lot. Great potential to rezone for multi unit purpose. Lot is flat, leveled and vacant. Contact the listing agent to view! (id:6769)