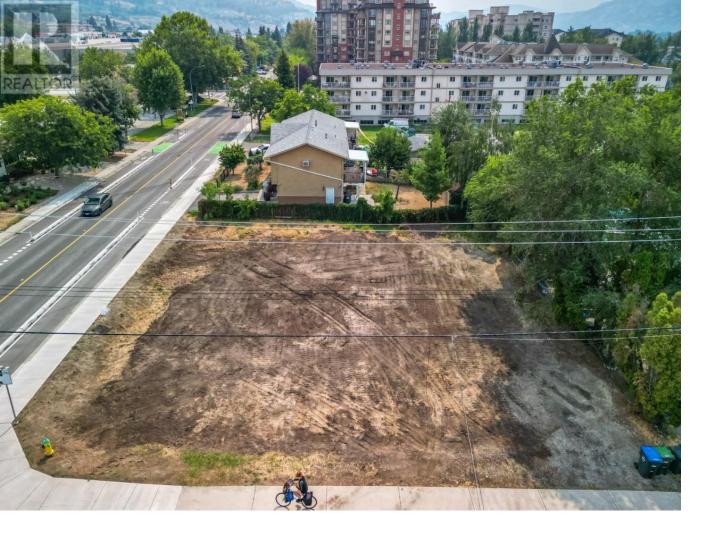

## 102 Roy Avenue Penticton British Columbia

\$750,000

ATTENTION DEVELOPERS!! This corner lot located at Roy & Atkinson in the center of Penticton is approximately 100 ft x 100ft. The 0.23 acre lot is in a great neighbourhood that is close to Cherry Lane Mall, public transit, Parkway Elementary School with restaurants and recreation just a few blocks away! All services at lot. Great potential to rezone for multi unit purpose. Lot is flat, leveled and vacant. Contact the listing agent to view! (id:6769)