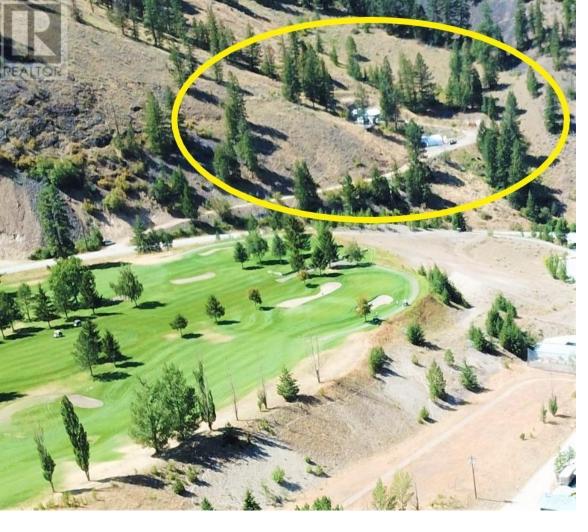

## 102 Twin Lakes Road Kaleden British Columbia

\$399,900

Set above the Twin Lakes Golf Course, this 20 ac view property has a lot of potential. 12 minutes to Penticton. Beautiful views. Two level sites previously planned for building. Well and Septic in. This could be a great place to park the RV or park model for a summer get-a-way or build your private paradise. Make an offer! Being sold as land only. Ask your realtor for more details. Appointment to view is mandatory. (id:6769)