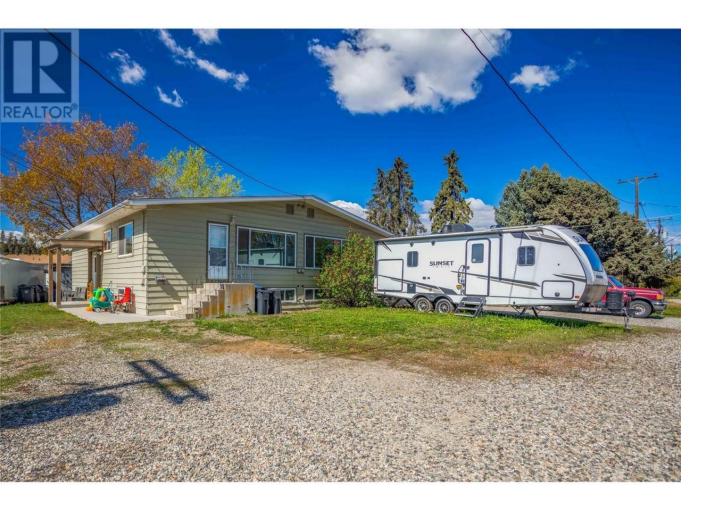

## 1020-1022 Mitchell Road Kelowna British Columbia

\$899,000

Over 3200 sqft FULL duplex home for sale in a great location! Each side is roughly 1600 sqft with 4 bedrooms and 2 full baths per side. Total of 8 bedrooms, 2 kitchens and four full bathrooms! Newer vinyl windows with some flooring updated. Large fully fenced side yard. Currently tenanted on a month to month basis at \$3,950 per month. Great location in a sought after area in Kelowna close to schools, shopping and parks! Check out the virtual tour in the media tab! (id:6769)