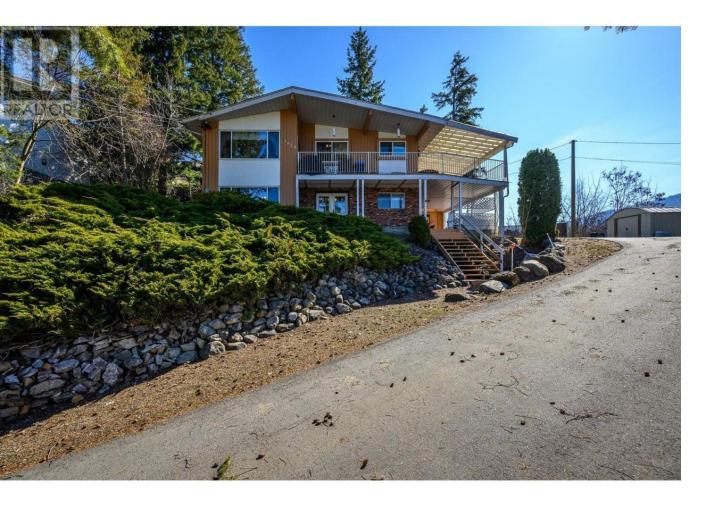

## 1020 12 Street Salmon Arm British Columbia

In the heart of Salmon Arm, nestled on a serene 0.36-acre parcel of land, sits a charming 3-bedroom, 2bathroom home that exudes character and warmth. As you step inside, you are greeted by a cozy atmosphere accentuated by the rich wood features that adorn the interior. The house has recently undergone exciting improvements, boasting fresh paint that breathes new life into the space, plush new carpeting and vinyl flooring. This is a solid, well built home, and could be move-in ready or updated to your preference of style. On the main floor, you'll find a nice sized entryway, small office, large rec room, large bedroom and full bathroom. Tucked inside the rec room is a small workshop and storage room. Upstairs, you'll find a stately primary bedroom, another full bathroom, and second bedroom. Laundry is conveniently located between the two bedrooms in the hallway. Vaulted ceilings are present in the dining and living room area that leads to the kitchen and out onto the large covered deck with an expansive lake view. One of the most enchanting aspects of this property is the breathtaking view of Shuswap Lake that can be enjoyed from various vantage points throughout the home. Convenience is key with this property, as it is ideally located 3 minutes from Highway 1, making commuting a breeze. Additionally, being just a stone's throw away from downtown Salmon Arm means that shopping, dining, and entertainment options are always within reach. This great home won't last long! (id:6769)