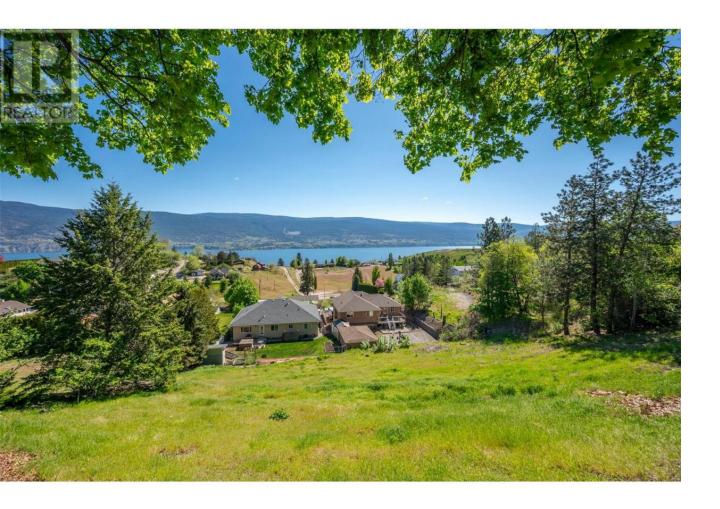

## 10211 Giants Head Road Summerland British Columbia

\$850,000

Discover the perfect canvas for your dream home on this stunning 1.05-acre flat residential lot, offering breathtaking Okanagan Lake and mountain views in beautiful Summerland. Privately set back from Giants Head Road and surrounded by a natural tree border for added seclusion, this CR1-zoned rural residential property provides the ideal balance of tranquility and convenience. With all utilities at the lot line, plus an installed septic tank and field, it's ready for your vision. Enjoy space for a garden, mature trees, and a peaceful greenspace, all while being just minutes from downtown Summerland's shops, dining, and amenities—close enough for convenience, yet far enough to savor your privacy. (id:6769)