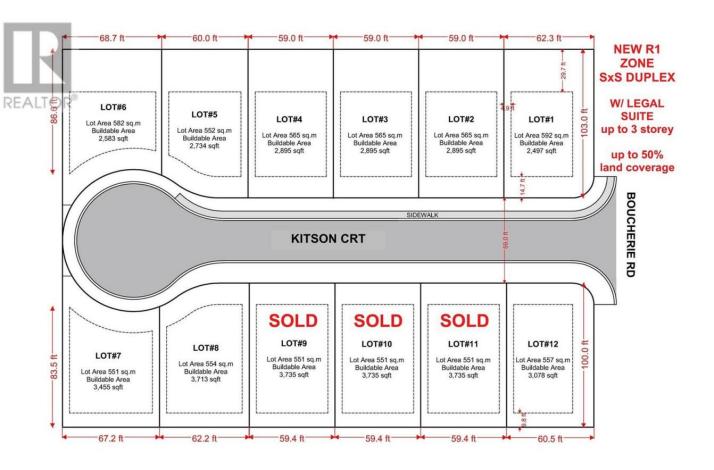

## 1022 Kitson Court West Kelowna British Columbia

\$479,900

The City of West Kelowna has fully approved and adopted the new BC Regulation which will permit R1 zoning for duplexes with secondary suites. Site coverage allowance of up to 50% and building up to 3 stories. Incredible opportunity to construct a S x S duplex or single-family home on these easy buildable lots offering wide frontages. Buyers are advised to conduct their own research to ensure zoning compliance. This remarkable subdivision is located in the heart of Lakeview Heights, near many renowned wineries and wine trails. Just a quick 10-min drive from downtown Kelowna and close proximity to the beach, schools and shopping. No restriction on builders, Flexible building guideline and no time restriction allows you to customize and build at your own pace. The seller is open to the idea of extended completion and potentially starting construction prior to closing. Contact LR to further explore and discuss the specifics. GST applicable (id:6769)