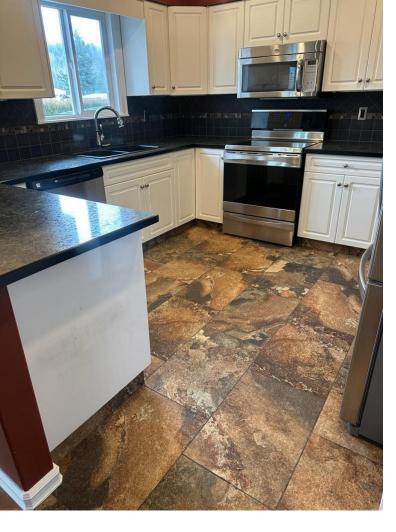

## 10286 BEVERLEY Drive Chilliwack British Columbia

\$1,350,000

INVESTORS ALERT! Application submitted for two lots, verify from City. This 1900+sqft, 5 bed, 2 bath home w/ a 15'5xl9'5 detached shop is a dream home that provides you with an in-law basement suite with private entry, offering 3 bedrooms. This home offers hardwood & slate tile flooring, crown mouldings, bright white kitchen, premium S/S appliances. Cool-off during summer with the central A/C, and the entertainers dream back yard, offering a nice covered patio off the deck that leads you down to your covered gazebo w/large skylight, gas f/p & bbq hookups. Accommodating driveway w/ lots of parking, and close to schools, shopping and other amenities. Make it your home sooner! (id:6769)