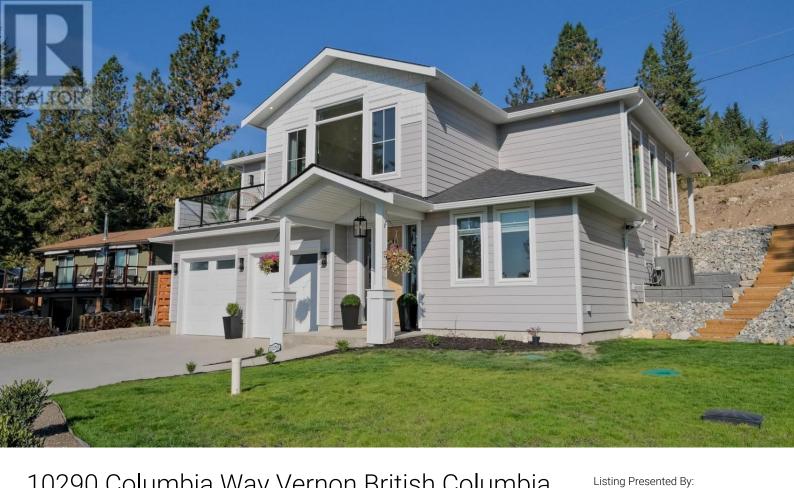

## 10290 Columbia Way Vernon British Columbia

Beautiful lakeview 4 bed, 3 bath home built in 2023. This bright and sunny home features a spacious open concept living area with large windows ,and hardwood floors. The beautiful kitchen has a large island, custom range hood, plenty of storage, and a walk-in pantry. The dining area leads to a covered patio and yard. Enjoy the lake view from primary suite with its own private deck. It has a luxury 5 piece ensuite with a soaker tub, double vanity, tiled shower and walk in closet. The lower level offers 2 more bedrooms, a full bathroom, a family room with a wood fireplace. There is also plenty of storage space and parking for your vehicles and toys. The home is situated on a dead end street in a safe and quiet neighborhood. Don't miss this opportunity to own your dream home! (id:6769)