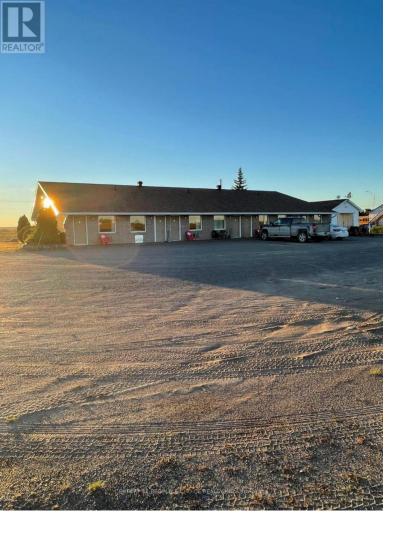

## 103 10th Ave N, Earlton Armstrong Ontario

\$849,000

11 ROOM MOTEL + 1 ROOM LIVING APT For Sale in the town of Earlton, Located right on the exit of Hwy 11 with the land size of 1.2 Acre. Just 2 hrs. north of North Bay and 2 hours south of Cochrane. About 5.30 hrs. from Toronto. All Rooms have Double beds and 6 Rooms have Kitchenette units. Motel has a indoor corridor for easy housekeeping in the winter months as well as outside doors for the customer's easy access directly to the rooms. Very easy One Man Operation, Ideal for the Couple for enjoying semi-retired life style OR for the first time motel buyer looking low budget motels under \$1M to jump in to the motel business. A perfect job replacement opportunity and to be your own boss. Motel has City Sewer and Well Water. Very low operating costs. \*\*\*\* EXTRAS \*\*\*\* Earlton Motel is located just 20 minutes from New Liskeard (Temiskaming Shores) It has everything like Walmart, Canadian Tires, Dollarama, Food Basics, Giant Tiger, Tim Hortons, McDonald, Wendy's, Pizza store, Schools, Banks etc. (id:6769)