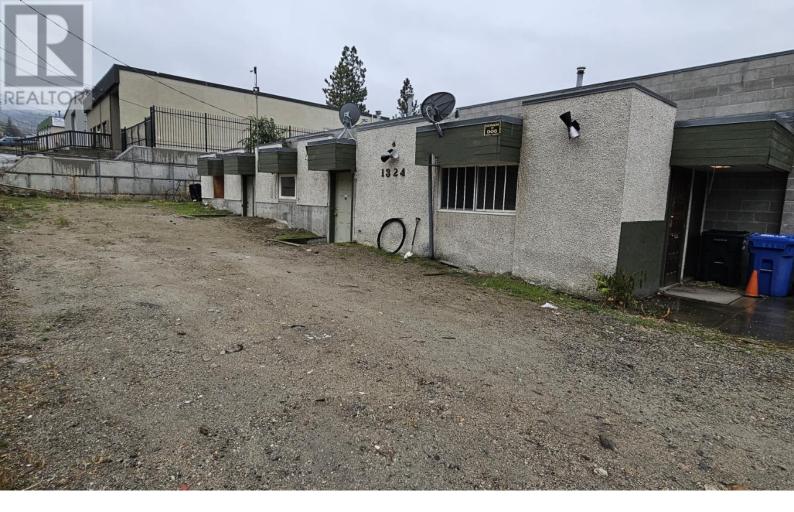

## 1324 CARMI Avenue 103 Penticton British Columbia

\$2,500

1760 sq. ft. warehouse / shops space. Flexible layout, two large bay doors in secure yard. Unit includes washroom, water available. Monthly rent plus utilities and applicable taxes. Measurements are considered approximate and should be verified if important. (id:6769)