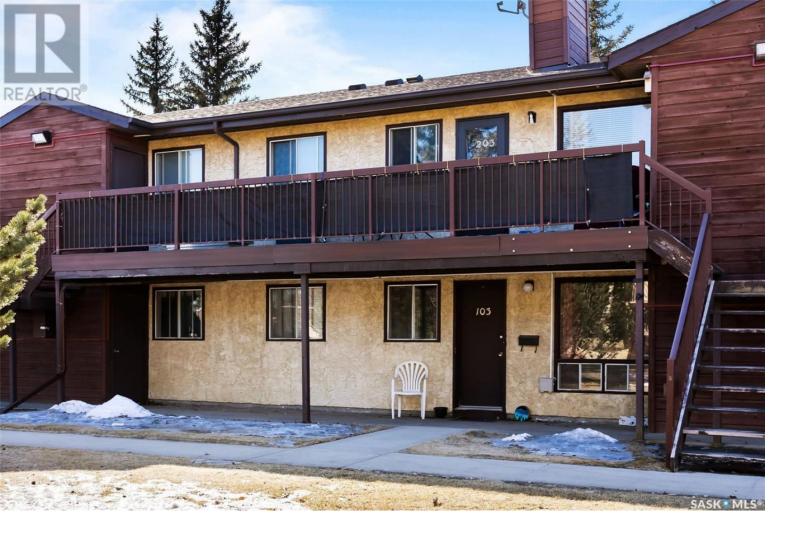

## Regina Saskatchewan

\$102.500

Welcome to #103 15 Alport Crescent in the Sunrise Gardens complex. This ground floor 2 bedroom 1 bath condo would make an excellent home for a first time buyer or revenue property. A nice sized covered patio welcomes you into the unit. Living room is generous in size and features a large picture window, wood burning fireplace and has space for a dining area. Galley style kitchen has an eating nook with appliances included. Down the hall are two bedrooms, one with a walk-in closet plus a 4 pc bathroom with large vanity. Bonus! This condo has in suite laundry plus an additional storage area off the patio. Sunrise Gardens is adjacent to Alport Park, is within walking distance to Ruth Pawson Elementary and offers ample green space, an onsite manger and outdoor pool for residents to use. Condo fees include external building maintenance, common area maintenance, heat, water, sewer, and reserve fund contribution. (id:6769)