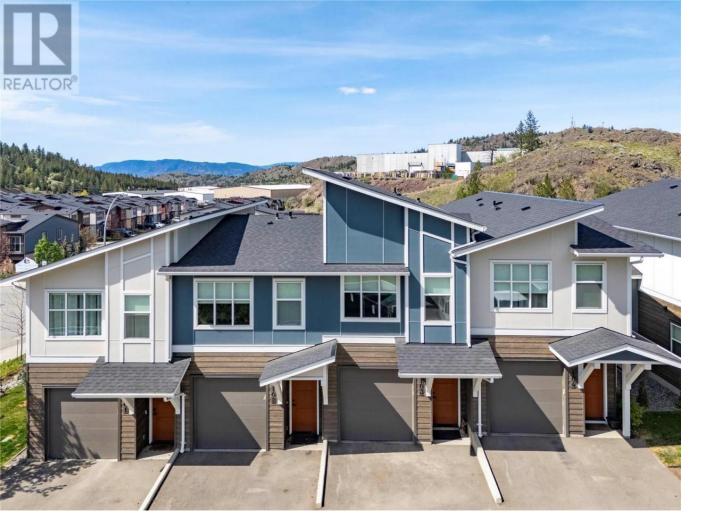

## 1701 Foxtail Drive 103 Kamloops British Columbia

Welcome to Foxtail Views in Pineview Valley! This super-bright 2-bed, 2-bath townhouse was built in 2020. Built by Granite Developments, this home was constructed with care and quality in mind. The upper level boasts a spacious kitchen with stainless steel appliances, a cozy living room, dining area, and 4-seat breakfast bar. Access the back patio from the kitchen area to take in the view. Both bedrooms are large, each with its own walk-in closet. Full 4-piece bathrooms on each floor, plus in-suite laundry! There is plenty of storage throughout, central A/C, and rough-in for central vac. Rentals and pets are allowed with restrictions. Single-car garage, plus parking, and a low monthly strata fee of \$269.50, which includes management, sewer, water, garbage, recycling, and maintenance. Close to parks, schools, hiking trails, shopping, and restaurants. (id:6769)