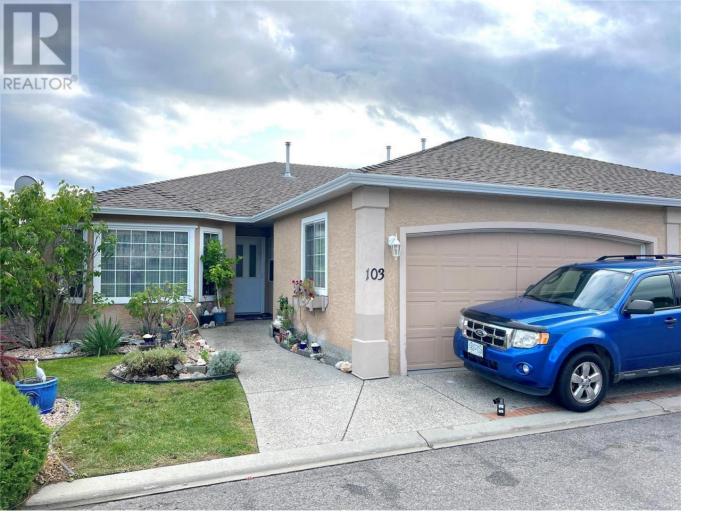

## 2250 Louie Drive 103 West Kelowna British Columbia

\$539,000

Westlake Gardens adult community. Seniors love it here! Convenient location, walk to Canadian Superstor or Wal-Mart and surrounding shops, quick convenient drive to amenities. No step rancher in adult 19+ community, pre-paid leasehold. Spacious 2 bedroom 1465 square foot townhome in gated complex. Comfortable layout, newer appliances, skylights for natural light, good size primary bedroom with ensuite bath and walk in closet, relax on rear patio. Enjoy double garage. Complex offers clubhouse/rec-centre and hosts social gatherings. Ample visitor parking directly across from the home. A lovely place to call home. (id:6769)