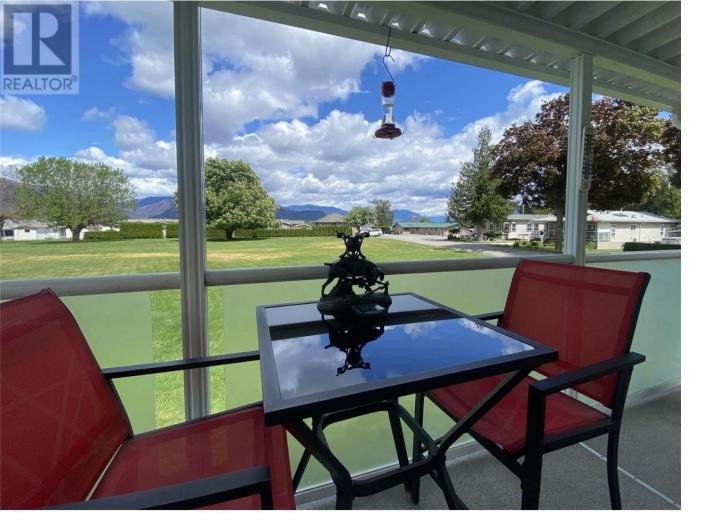

## 2932 Buckley Road 103 Sorrento British Columbia

\$298,800

Located on Elder Lane in Sorrento Place on the Lake 55+ Manufactured Home Park, this stylish 2 Bed / 1 Bath home looks over the common green space toward Shuswap Lake. And the covered deck spanning the entire width of the home is the perfect place from which to enjoy that view! Other features of this tidy home include an Addition to the original single-wide home, which provides an entrance Foyer, a Dining Room, and a Workshop adding over 200 square feet of living space. Living Room with vaulted ceiling has sliding doors to the deck. Big, bright eat-in Kitchen has a skylight and white cabinetry. Generously sized Primary Bedroom has an entire wall of closet space. A second Bedroom and 4 piece Bathroom complete the layout. Living in Sorrento Place means that you have access to the Clubhouse, common Boat Launch and Dock, and the waterfront park/beach area. There is also fenced RV/boat/trailer storage on site (subject to availability & additional fee). Your retirement lifestyle can be as active or as quiet as you like, whether you choose to live in the park seasonally or year 'round. With easy access to the TCH, it 's 25 minutes to Salmon Arm, and less than an hour to Kamloops. (id:6769)