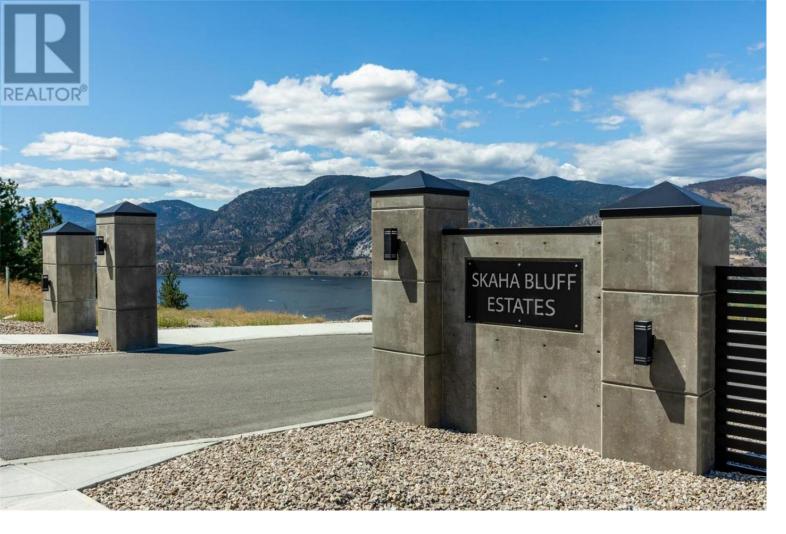

## 3331 Evergreen Drive 103 Penticton British Columbia

\$489,000

Welcome to Skaha Bluff Estates! This .20 acre (8892 sq ft) building lot is located at one of the highest points within the subdivision, & offers sweeping views of Skaha Lake, Okanagan Lake, mountains, the City of Penticton, as well as access to walking trails & nearby recreation. Perched high above the city, you'll be surrounded by beautiful homes & nature, yet only minutes away from amenities. Bring your own vision and builder to this top notch location, and make the Okanagan lifestyle your own! Be sure to click on the 'camera' icon or 'more photos' to experience this building site from the air! (id:6769)