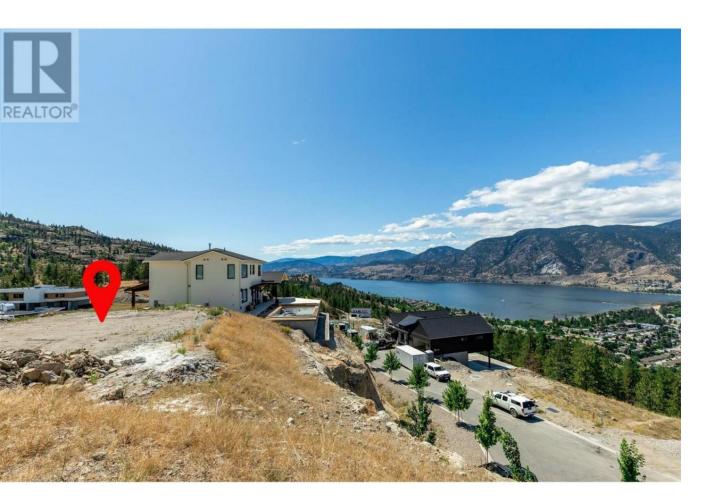

## 3331 Evergreen Drive 103 Penticton British Columbia

\$489,000

BEST REMAINING VIEW LOT IN THE DEVELOPMENT! Welcome to Skaha Bluff Estates! This .20 acre (8892 sq ft) building lot is located at one of the highest points within the subdivision, & offers sweeping views of Skaha Lake, Okanagan Lake, mountains, the City of Penticton, as well as access to walking trails & nearby recreation. Perched high above the city, you'll be surrounded by beautiful homes & nature, yet only minutes away from amenities. Bring your own vision and builder to this top notch location, and make the Okanagan lifestyle your own! Be sure to click on the 'camera' icon or 'more photos' to experience this building site from the air! (id:6769)