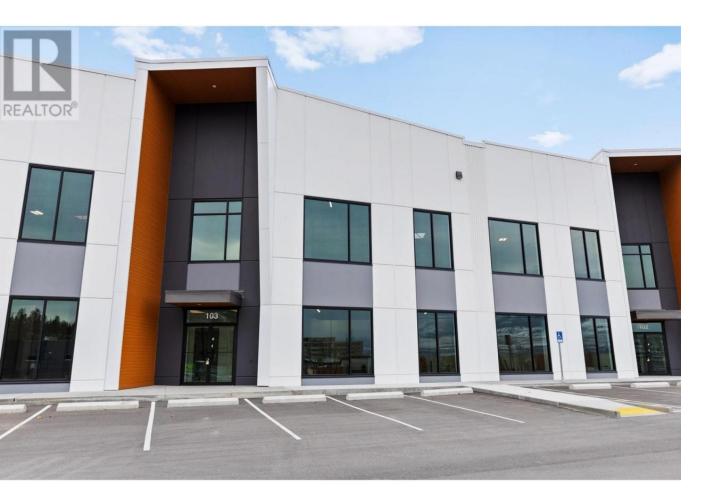

## 3440 Circuit Road 103 Kelowna British Columbia

Large format industrial unit for lease with grade and dock level loading. 10,123 square feet of industrial space (8,050 square feet of open warehouse and 2,073 square feet of mezzanine). One 12'x14' grade level door and two 8'6"'x10' dock level loading doors. 15 designated parking stalls, 28' clear ceilings, 200 amp 600v power, and an ESFR sprinkler system. I2 zoning allows for a variety of uses - available immediately. (id:6769)