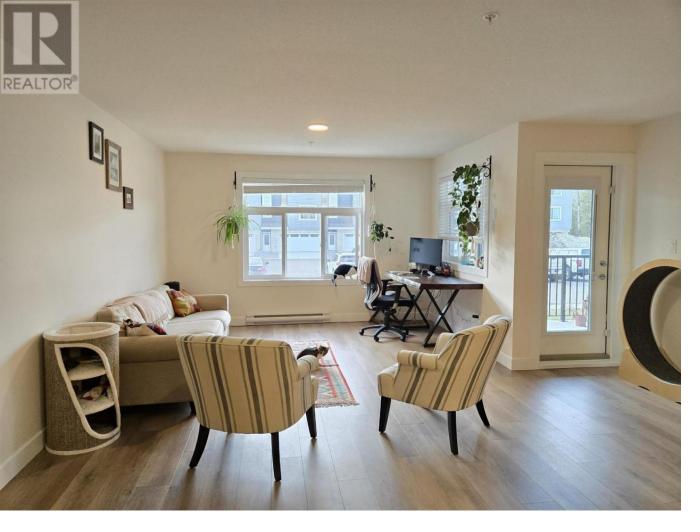

## 4278 22ND Avenue 103 Prince George British Columbia

This rear-facing, ground-level corner unit has a great layout with a generous bedroom and full bathroom on each side of the central living room. As you enter, you will find the beautiful bright kitchen with adjacent large pantry featuring a large quartz island with seating and open to the living room and dining area making it perfect for entertaining company. The primary bedroom with a large walkthrough closet leads to a 4-piece ensuite. Other attractive features are the large covered balcony, convenient in-suite laundry, vinyl plank flooring throughout as well as all newer appliances. This unit also includes one underground parking space. All of this conveniently located close to shopping amenities, UNBC and walking trails. (id:6769)