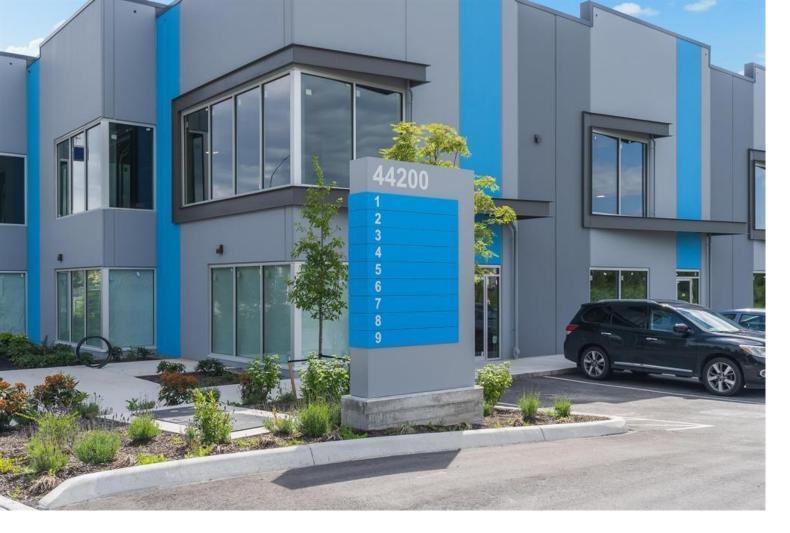

## 44200 PROGRESS Way 103 Chilliwack British Columbia

\$16

Brand New 4120sq.ft. unit that is available for-lease in Chilliwack. This unit is ready to go and has 3017 sq.ft. of warehouse space plus 1103sq.ft. of mezzanine area, 26ft clear ceiling height, 12' x 14' grade-level loading door, 200AMP/3-Phase power, skylights, LED hi-bay lights and the development has 53 parking stalls. Flexible CD-12 zoning allows for a wide range of potential industrial and commercial based uses. This is a convenient location very close to Highway#1 with easy access through Exit#116(Lickman Road) and just minutes to the rest of Chilliwack and a short drive to Abbotsford and the Sumas Border Crossing. Tenant improvements available on a built-to-suit basis. Contact for more information or to set up a personal tour! (id:6769)