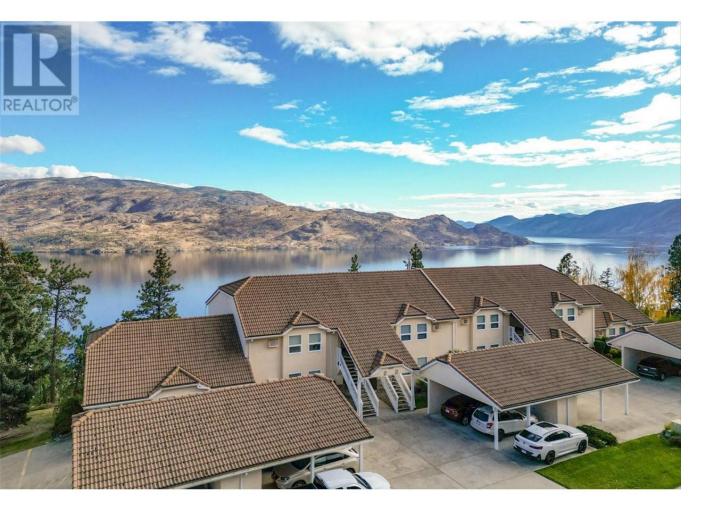

## 4470 Ponderosa Drive 103 Peachland British Columbia

\$599,000

Welcome to Chateaux on the Green! Located near the top of Ponderosa Drive, this charming rancher walkout townhome showcases stunning views of Lake Okanagan. Spanning 2,211 sq ft, it offers a well-designed floor plan with three bedrooms and three bathrooms. The kitchen, equipped with Silestone countertops and a serving hatch to the living room, opens to a covered patio--perfect for effortless entertaining. The primary ensuite's two-person shower, complete with a built-in seat, was beautifully updated with modern tile in June 2021. The main floor is heated by natural gas radiant hot water, while the lower level features radiant baseboard heating. Additional highlights include a lower-level storage room, a covered parking stall and a self-contained storage room, perfect for your golf clubs, with a newly approved 9-hole golf course just across the street. This fantastic home is not to be missed! (id:6769)