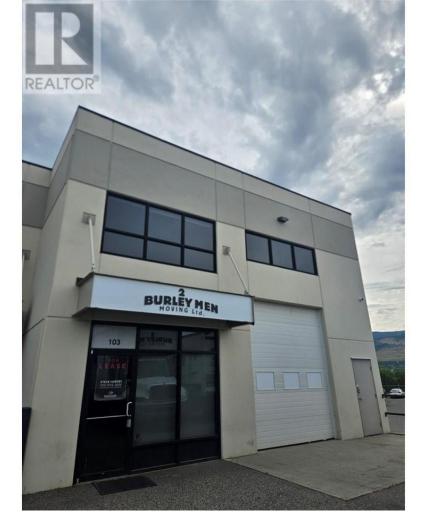

## 480 Neave Court 103 Kelowna British Columbia

\$2,499,000

6,209 SF end cap industrial unit offers a highly functional layout across two levels, ideal for a wide range of business uses. The ground floor features a bright open-concept showroom with an in-suite washroom, a large rear office, and a spacious warehouse area with 24' ceilings (21' clear to underside of truss). The mezzanine level includes a large open work area, a second in-suite washroom with shower, kitchenette, laundry hook-ups, and a storage area. The unit is equipped with 12' overhead doors at both the front and rear, providing excellent access. A steel storage building measuring approximately 16'8" x 28' x 19' is included with the property. Additional highlights include a rear fenced storage yard, Eight (8) dedicated parking stalls plus visitor stalls, and signage opportunities on the end cap. (id:6769)