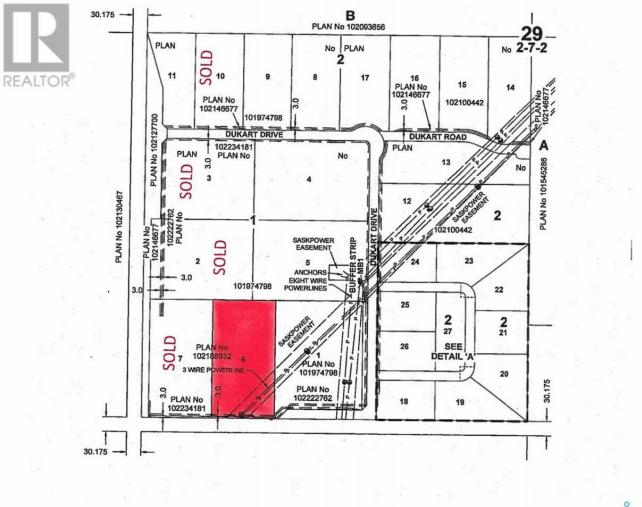

## Estevan Rm No 5 Saskatchewan

This lot is 7.99 acres and is located just off the new truck bypass. Services are at the properties edge ready to be installed onto location. Call for more details. (id:6769)