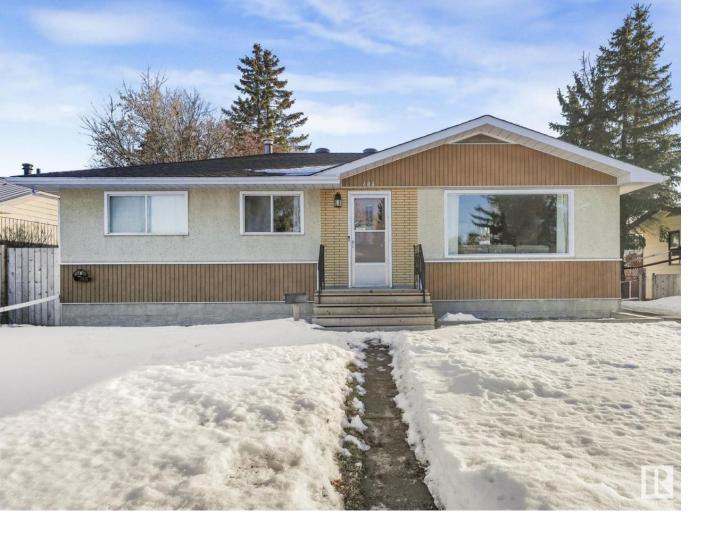

## Wetaskiwin Alberta

Welcome to Spatinow Drive to this great starter home! This almost 1,100 Sq. ft bungalow featuring 3 bedrooms and 1 full bathroom upstairs is perfect for a first place! Featuring 2X6 construction, and many upgrades this home is ready for a new owner! Upgrades include new flooring, dishwasher, all new lighting, furnace, hot water tank, shingles, paint, NEED I GO ON? Walk into the front door and notice the beautiful laminate flooring throughout and wrap around to the dining room and the kitchen. It is a wonderful space for hosting friends and family. Downstairs, there's a huge rumpus room, a large room (That could be used as a bedroom) and a half bathroom, as well as laundry, utility room and even a cold storage room! Moving to the backyard you'll notice the oversized single garage, the massive yard with a fire pit, a shed and even a deck that's south facing to enjoy the sun this spring and summer. Come take a look today as this will not stick around long, as it is priced to sell! (id:6769)