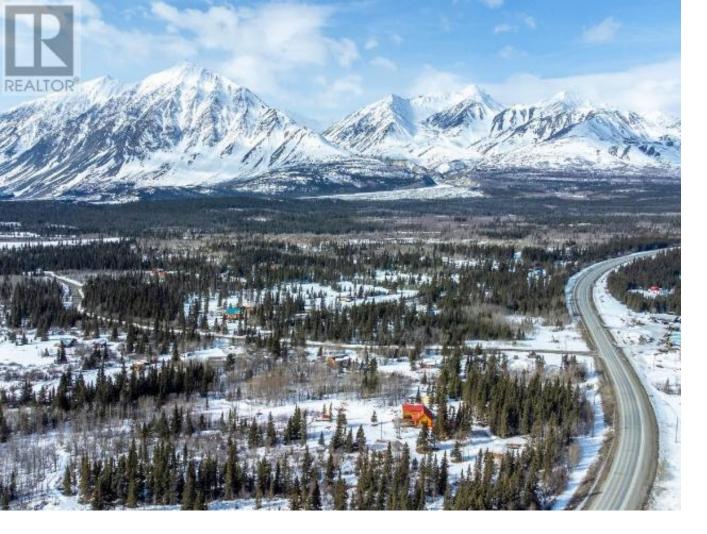

## Haines Junction Yukon \$1,746,000

Discover the true rustic elegance of the Mount Logan EcoLodge, nestled among the world-renowned Kluane Mountain range. This exceptional property spans 4 generous acres of land, offering a rare gem for those in search of a business opportunity with a powerful reputation or a private multi-family retreat. With 4100 sqft of living space, the lodge features an open-concept design, a kitchen, dining area, living room, powder room, and a sunroom with stunning views of Mount Elias. Upstairs, a large suite with king bed, bunkbed, bath, sitting room and private deck offering Northern Lights viewing. Two additional rooms exude their own elegance and charm ensuring a cozy stay. The property also includes a yurt and a pod cabin for outdoor enthusiasts. Additional features include a creek running along the property, a sauna that seats 10 people, a green house, firepit area and more! (id:6769)