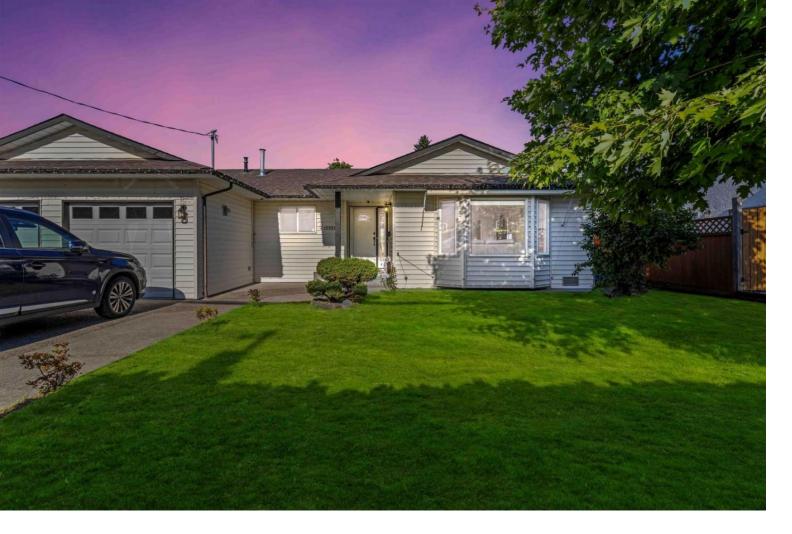

## 10328 KENT Road Chilliwack British Columbia

Welcome to 10328 Kent Road! Located in Fairfield Island, this charming 3 bedroom 2 bathroom rancher is perfect for first time home buyers, or those looking to downsize. Large primary bedroom with a 2 piece ensuite, new paint, flooring in certain ares, and roof is approximately 7 years old. 10,000+ sqft lot offers tons of room for parking and a big back yard with concrete stamped patio/hot tub for entertainment. Within walking distance Strathcona Elementary School, parks, recreation, soccer fields; this is a great neighbourhood to raise your family! Potentially sub-dividable, please confirm with City of Chilliwack. (id:6769)