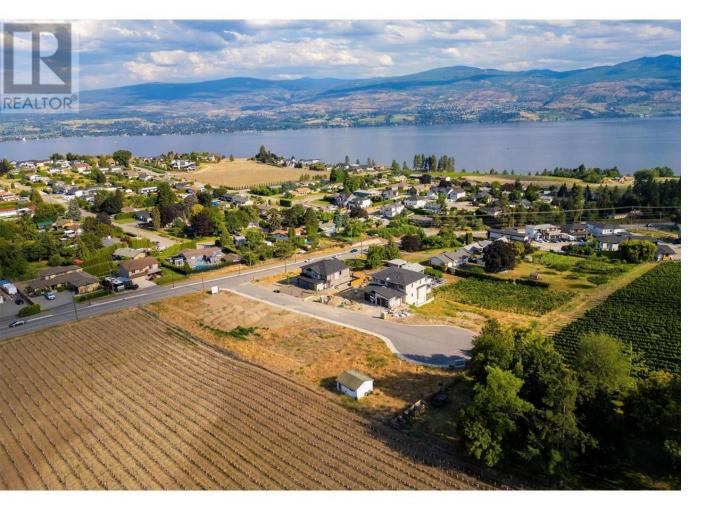

## 1033 Kitson Court West Kelowna British Columbia

\$539,900

Amazing R1 zone lots for S x S duplexes with secondary suites with site coverage allowance of up to 50% and building up to 3 stories. Incredible opportunity to construct a S x S duplex or single-family home on these easy buildable lots offering wide frontages. This remarkable subdivision is located in the heart of Lakeview Heights, near many renowned wineries and wine trails. Just a quick 10-min drive from downtown Kelowna and close proximity to the beach, schools and shopping. No restriction on builders, Flexible building guideline and no time restriction allows you to customize and build at your own pace. The seller is open to the idea of extended completion and potentially starting construction prior to closing. Contact LR to further explore and discuss the specifics. The designs provided for lots 8,5,4,3 and 2 have received preliminary approval. Price is plus GST (id:6769)