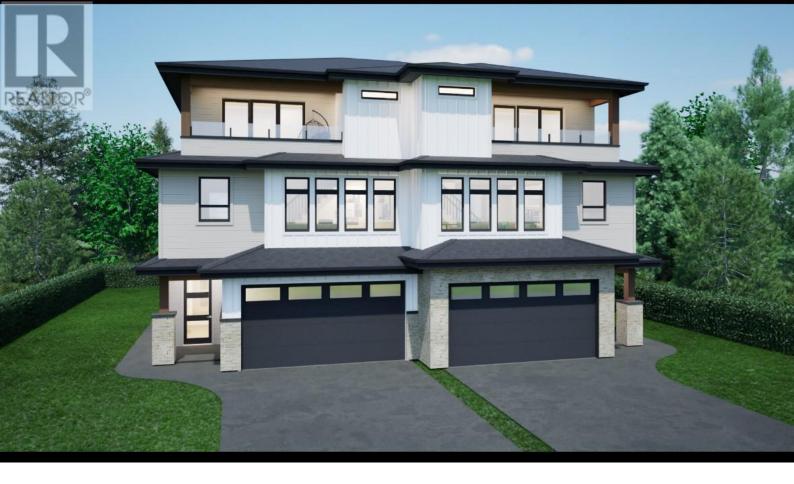

## 1034 Kitson Court West Kelowna British Columbia

\$589,900

R1 zone lots for S x S duplexes with secondary suites has now been fully approved and adopted by the City of West Kelowna. Site coverage allowance of up to 50% and building up to 3 stories. Incredible opportunity to construct a S x S duplex or single-family home on these easy buildable lots offering wide frontages. This remarkable subdivision is located in the heart of Lakeview Heights, near many renowned wineries and wine trails. Just a quick 10-min drive from downtown Kelowna and close proximity to the beach, schools and shopping. No restriction on builders, Flexible building guideline and no time restriction allows you to customize and build at your own pace. The seller is open to the idea of extended completion and potentially starting construction prior to closing. Contact LR to further explore and discuss the specifics. The designs provided for lots 8,5,4,3 and 2 serves solely to illustrate potential construction options for the lots and have received preliminary approval by the developer. GST applicable. (id:6769)