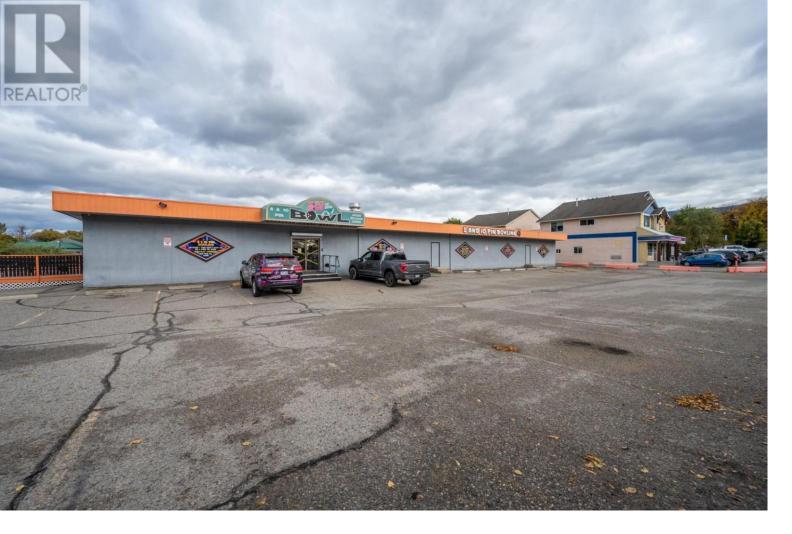

## 1035 WESTMINSTER Avenue Penticton British Columbia

\$5,995,000

Attention Investors and Developers!! This 1.45 Acre Commercial Zoned Property is located in the "Heart" of the re-Development area in Penticton's North Gateway District!! Currently home to an Amazing Business earning Incredible Revenue bringing in a Net of Six Figures a year. A great "Plus" to continue on operating until ready for re-development. Complete package available with any interested buyers understanding that a Full NDA must be signed. For more Information and details please contact LS. (id:6769)