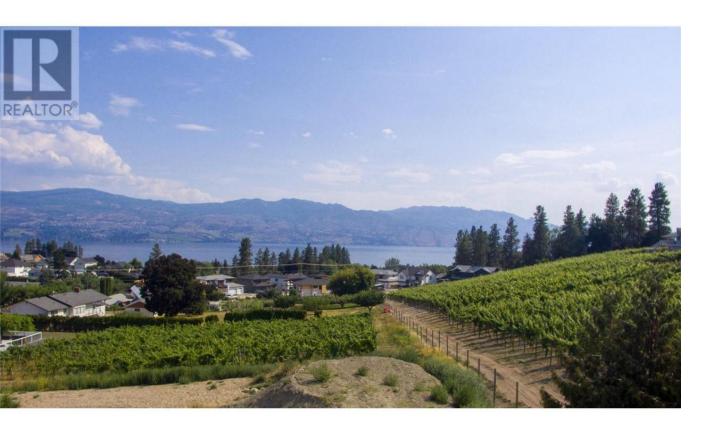

## 1037 Kitson Court West Kelowna British Columbia

\$599,900

R1 zone lots for S x S duplexes with secondary suites has now been fully approved and adopted by the City of West Kelowna. Site coverage allowance of up to 50% and building up to 3 stories. Incredible opportunity to construct a S x S duplex or single-family home on these easy buildable lots offering wide frontages. This remarkable subdivision is located in the heart of Lakeview Heights, near many renowned wineries and wine trails. Just a quick 10-min drive from downtown Kelowna and close proximity to the beach, schools and shopping. No restriction on builders, Flexible building guideline and no time restriction allows you to customize and build at your own pace. The seller is open to the idea of extended completion and potentially starting construction prior to closing. Contact LR to further explore and discuss the specifics. The designs provided for lots 8,5,4,3 and 2 serves solely to illustrate potential construction options for the lots and have received preliminary approval by the developer. GST applicable. (id:6769)