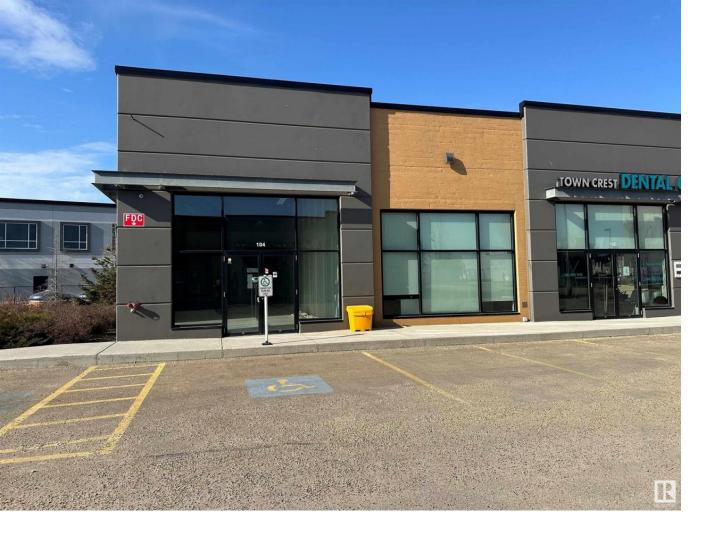

## Fort Saskatchewan Alberta

This DRIVE\_THRU unit is last remaining unit to lease in this Busy Plaza (Town Crest Plaza). Unit is around 2000 square feet and anchored by food and professional users. The location is walking distance to a transit center, multiple hotels, a High School, Dow center and sports facilities/fields. The unit boasts of a double glass door, broad windows and ample parking. Ideal Tenants are- a coffee and beverage shop, Drive Thru QSR, Restaurant, General Medical Practice, Physio therapist, Chiropractor, Massage, Insurance and Financial Planner, optometrist, Yoga Studio, Gym, Tutoring Centre or any other business that would fit well with existing Tenant mix. (id:6769)