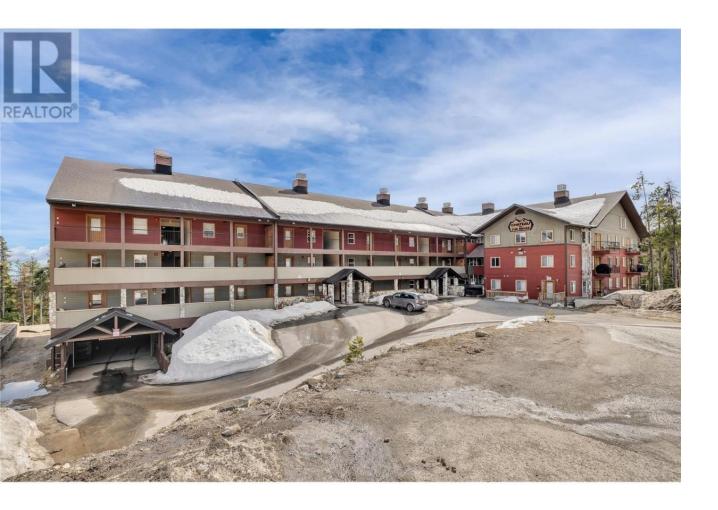

## 225 Kettle View Road 104 Big White British Columbia

Incredible three bedroom two bathroom at Chateau on the Ridge at Big White Ski Resort! Perfectly located along the ski run, creating the perfect ski-in/ski-out access, this unit showcases a bright and open concept main living area. Nestled in the corner is a cozy fireplace surrounded by windows to showcase the stunning view. Flow directly into the spacious kitchen with SS appliances and extra seating at the counter bar. Large dining area is great for families and entertaining. Other stand out features are the spacious bedrooms, in-suite laundry, and secure underground parking. After a day on the slopes, take a quick walk to the Village or relax in one of 5 outdoor hot tubs in the complex. This unit ticks all of the boxes. LIVE WHERE YOU PLAY! Exempt from Foreign Buyer Ban, Foreign buyers tax, speculation tax, empty home tax, and short term rental ban. (id:6769)