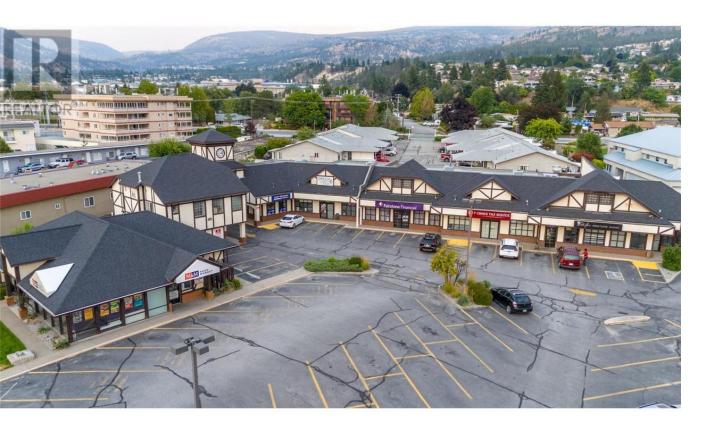

## 2436 Skaha Lake Road 104 Penticton British Columbia

\$16

Now available for lease in Royal Plaza, this  $\sim$ 755 sq. ft. unit offers an efficient layout suitable for a variety of retail or service-based uses. Positioned along Skaha Lake Road, a main arterial route in Penticton's Main South neighbourhood, the property benefits from high visibility, on-site common parking, and prominent signage opportunities. Royal Plaza is a well-established commercial centre with a diverse tenant mix and convenient access for both vehicle and pedestrian traffic. Available May 1st 2025. (id:6769)