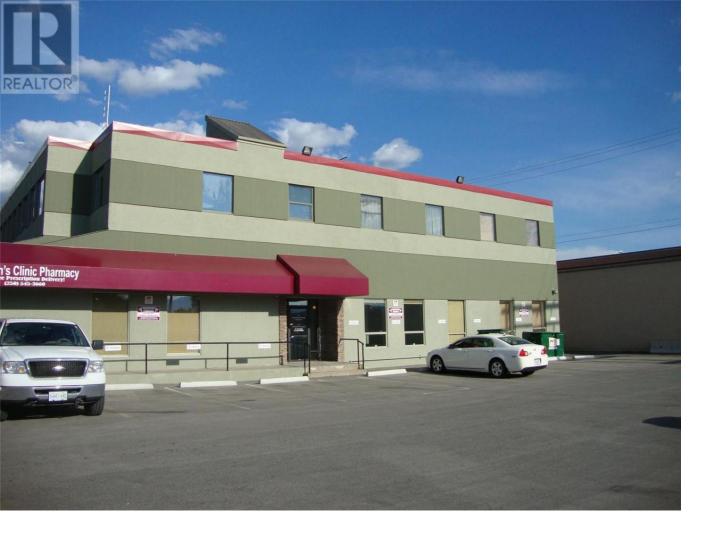

## 3310 32 Avenue 104 Vernon British Columbia

\$15

Prime Ground-Floor Commercial Space at High-Traffic Intersection - Perfect for Your Business Located at the highly visible intersection of 32 Avenue and 34 Street, this recently renovated ground-floor office offers unbeatable exposure and accessibility. Situated in a corner building, your business will benefit from maximum visibility to both high foot and vehicle traffic, making it the perfect spot for businesses that thrive on public presence. Key Features: Prime Corner Location with exceptional visibility from both major streets Recently Renovated interior, ready for immediate occupancy Ample Onsite Parking for customers, including two reserved stalls for your convenience Flexible Space ideal for a range of businesses, including startups, established companies, professional services, or medical offices Quick Possession - Move in and start operating without delay This location is designed to support businesses seeking high visibility, accessibility, and ease of operation. Whether you're starting a new venture or expanding an existing one, this space provides an ideal foundation for success. (id:6769)