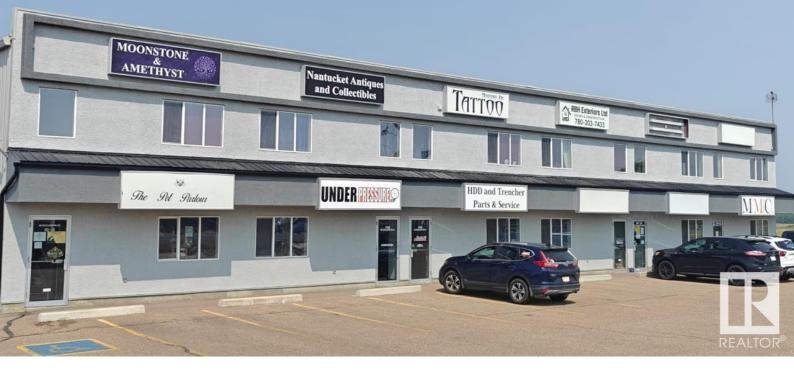

## Stony Plain Alberta

\$16

HIGH EXPOSURE LOCATION! 2203 sq ft of mixed use bay space with RETAIL STORE FRONT. Two 14' high x 12' wide overhead automatic doors, 25 ft ceilings with LED lighting. 1.49 acres of paved yard space with steel perimeter security fence. Free Wi-fi, Floor sump, 3-PHASE power, exhaust ports in the overhead door with exhaust hose attachment. HVAC and heat recovery (HRV) high volume exhaust fans on timers for adequate bay ventilation if required. Abundant parking space, security gate and lighting. Low operating costs, janitorial service, snow removal service, professional management. Wheelchair accessible washrooms. Ideal for car dealership, automotive repair / parts, tire, trucking, electrical, bobcat rental, equipment rental business, fitness business, RV, snowmobile, boat business or any business that requires light commercial space in a visible and trendy location across from the Best Western Hotel, Sawmill restaurant, Anytime Fitness, Wendy's, Safeway, Travel Lodge, Tim Horton's, Remax and the golf course. (id:6769)