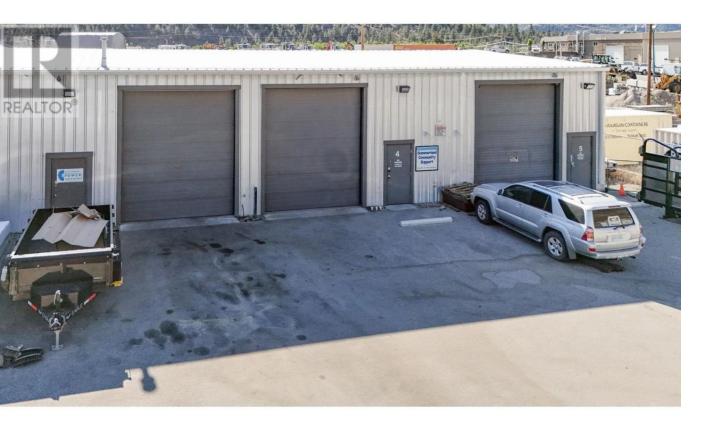

## 9207 James Avenue 104 Summerland British Columbia

\$14

Industrial in-line unit available in Summerland. Open warehouse unit of approx. 1,187 SF featuring a grade-level loading bay with a 12' x 14" overhead door, 16' ceilings, a minimum of 100-amp 3-phase service and in-suite washroom. Zoned M2 - Heavy Industrial allows for more intensive industrial uses as well as service commercial, light industrial and storage uses. Potential to lease up to 17,000 SF of yard space at an additional cost. (id:6769)