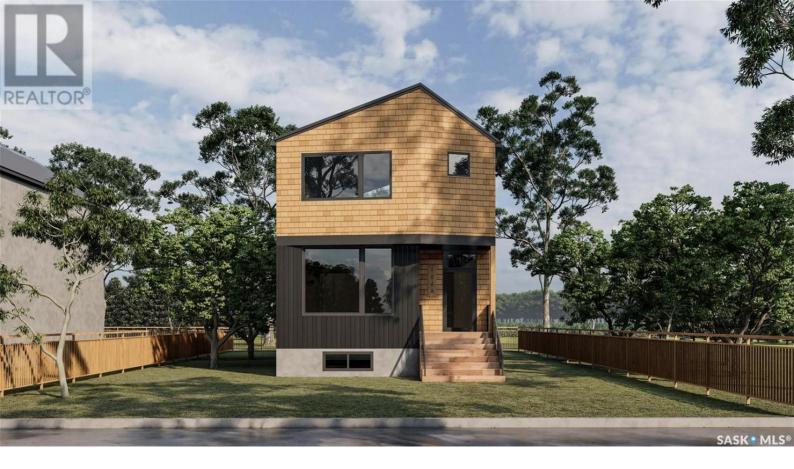

## Regina Beach Saskatchewan

\$544,900

Welcome to 104 Fairchild Avenue! This new 1,877 Sqft build will be located in Regina Beach, and is just a quick 40 minutes away from Regina! This beautiful home boasts 10 foot ceilings on the main floor, and will feature modern flat panel cabinet doors, Quartz countertops, and Luxury Vinyl Plank throughout. The main floor will have a spacious kitchen, a 2-piece bath, dining and living area, as well as a pocket office! Upstairs you'll find 3 bedrooms, 2 additional bathrooms, a laundry room, and a bonus room. \*\*GST & PST are included in the price \*\*\* BUILT BY UNCOMMON DEVELOPMENTS! Progressive home warranty included. Don't miss out on this beautiful home today, it won't last long! (id:6769)