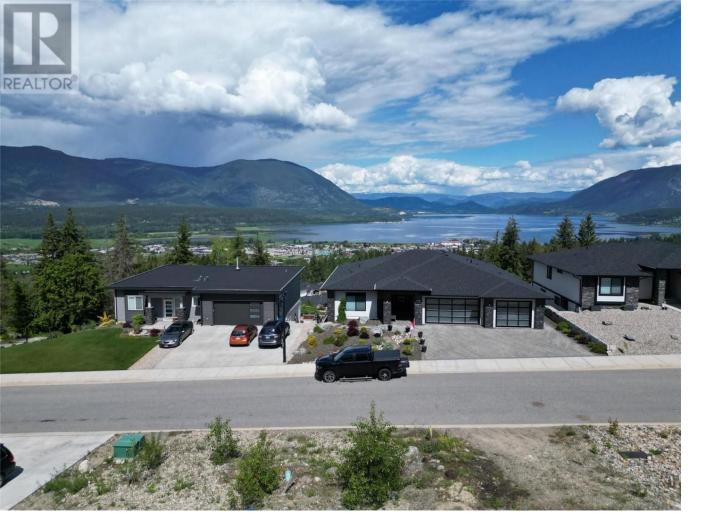

## 1040 17 Avenue Salmon Arm British Columbia

One of the last, vacant lots in Byersview! One of Salmon Arm's most desirable lake view developments. Build your lake view dream home in a new subdivision without being surrounded by construction. Fully serviced and ready to build. Waiting for your ideas. Zoning allows for legal suites. (id:6769)