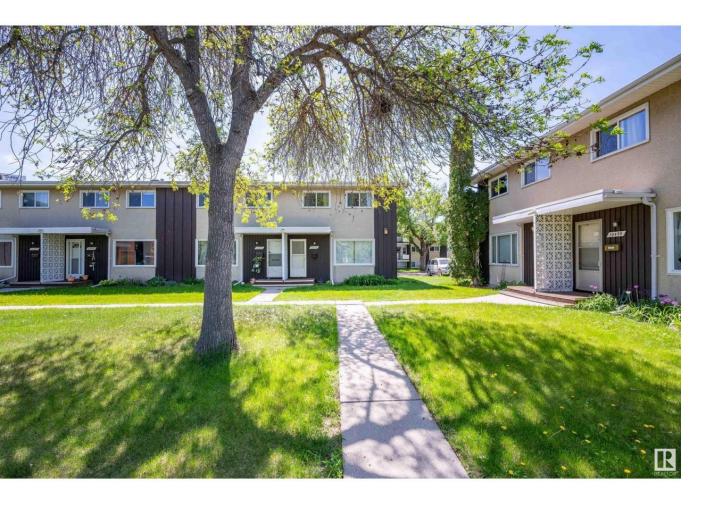

## Edmonton Alberta

\$243,800

Welcome to CHARLESWOOD, a self-managed condo with LOW condo fees in a great neighbourhood. This END UNIT has a private SOUTH facing fenced back yard. Spacious living/dining room with a view of the central green space with big trees, sunny kitchen with white Kitchen Craft cabinets & 2 pce guest bathroom. There are THREE bedrooms upstairs & a 4 pce bath. The basement is ready for future development & has a washer & dryer there. This townhouse, in a park-like setting, overlooks a central landscaped green space & is only steps from PLEASANTVIEW PARK with a playground & playing fields. Special features are the high efficiency furnace & A/C. Upgrades in past years include windows, shingles, soffits & maintenance free fences. QUIET location close to school, public transit, shopping & near Calgary Trail, Gateway Blvd, U of A, Southgate & LRT. This is the perfect nest for young families or first time buyers & an excellent investment property. Quick possession & enjoy the summer here! (id:6769)