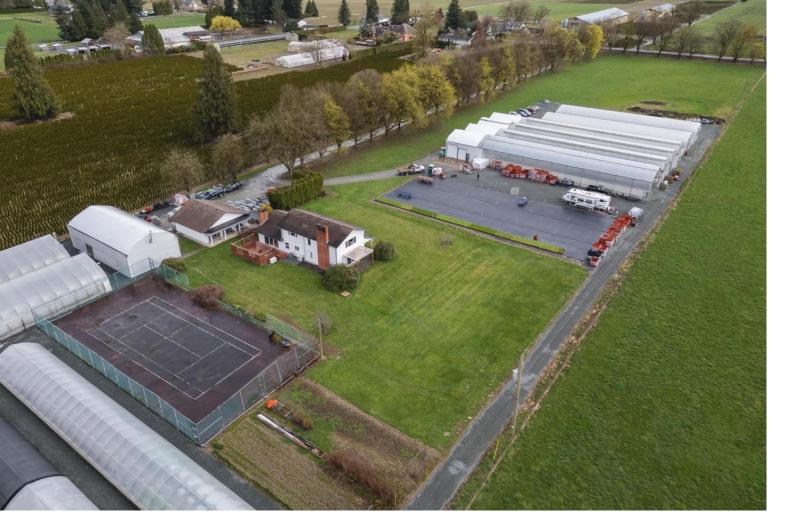

## 10495 REEVES Road Chilliwack British Columbia

Majestic views of Mt Cheam from this beautiful, renovated home and thriving business. Located 800 feet back from the Reeves Road, down a long, tree-lined driveway. This is an active wholesale greenhouse nursery business, with a total area of 39720 square feet of "Harnois" greenhouses. The greenhouses are well equipped and maintained, with heating in each and the growing areas controlled by a customized, top of the line Argus environmental control system. There is also a Visser potting line. The business is certified for export to the USA and supplies garden retailers in western Canada and the US. Included is a branded website for consumer information and a new online ordering system for wholesale customers. Amply utilities for the home and business. Soil is Munroe series soil. \* PREC - Personal Real Estate Corporation (id:6769)