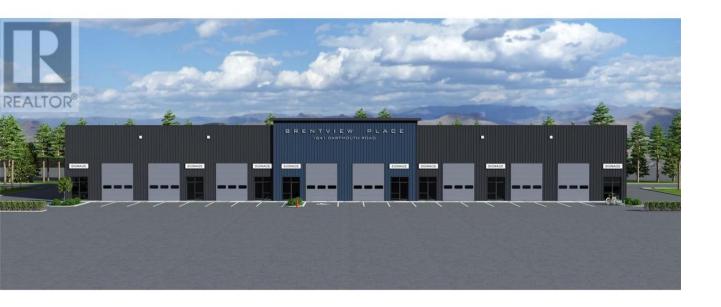

## 1641 Dartmouth Road 105 Penticton British Columbia

NEW - Insulated steel building with store front entry. 1950 sq ft on main PLUS 500 sq ft mezzanine, fire rated and roughed in plumbing and electrical. 3 phase power. Dual heating. Person and overhead door. Level entry. So many opportunities. Zoned M1, including sales, wholesale, equipment repair, contractor services, Repairs, high tech. Call with your ideas and needs. Call your favorite realtor today, this won't last. (id:6769)